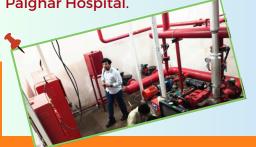

### **Fire Safety System**

With generous support from the DMart Foundation and IRB Infrastructure, a fire safety system has been successfully installed at Palghar Hospital.