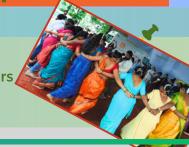

>>> To promote the tribal culture, we organized a Ranbhaji (Wild Vegetables) festival. The visitors were treated to hitherto unknown raw wild vegies, diverse food flavours, and tribal dance performances including the famous Tarpa dance.