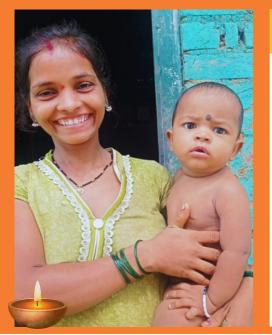

**Happy Mothers** 

Antenatal, PostNatal program for over 1300 women continues in full glory. Proper supplements during & after pregnancy has substantially reduced instances of malnutrition at birth. As a double benefit this has allowed us to concentrate more on smaller number of children under intervention.