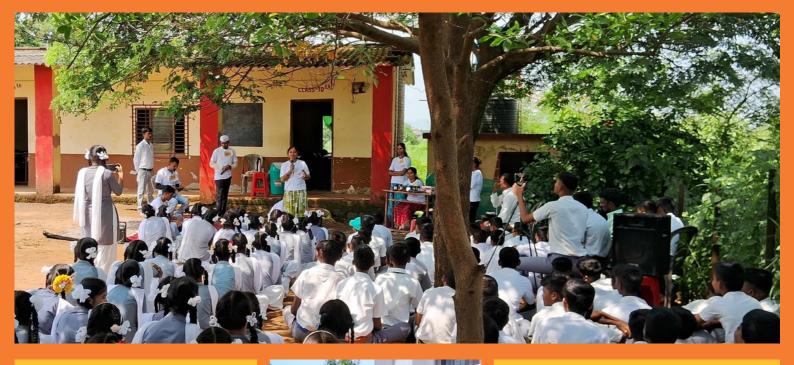

**Happy Mothers** 

Antenatal, PostNatal program for over 1300 women continues in full glory. Proper supplements during & after pregnancy has substantially reduced instances of malnutrition at birth. As a double benefit this has allowed us to concentrate more on smaller number of children under intervention.